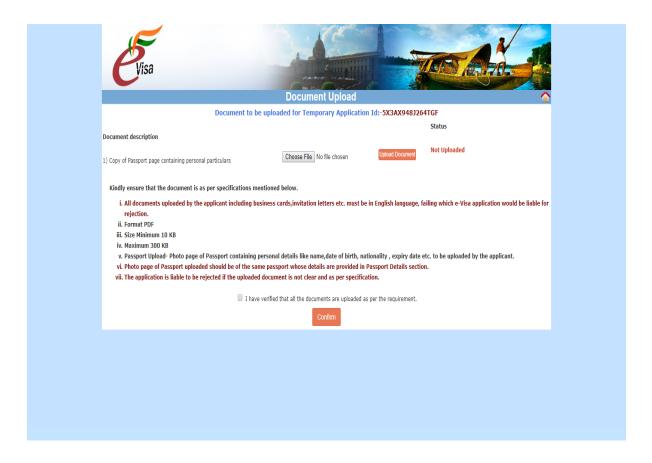

|
| Priorie*                                                                    |                                |                                   | . Hone no                                                                                                                                            |
|                                                                             | Save and Continue              | Save and Temporarily Exit         |                                                                                                                                                      |

### 5) Application Registration fifth page



### 6) Application Registration sixth page



## 7) Application Registration seventh page



#### 8) Application Registration eighth page (Verification)



#### 9) Application Registration ninth page



**Applicant Name: TEST Application Id: 1022V0411819** 

On pressing "Pay Now", the application will be redirected to Payment Gateway to pay the visa fee and will be outside the control of Visa Online Application. The responsibility of security of transaction process and details on payment page will be of Payment gateway. Bank Payment Gateway accepts both OTP (One Time Password) and non-OTP transactions.

In case of any issue, please contact your Bank. Application ID will be blocked after three failed attempts of payment, in such case applicant has to apply again. On pressing "Pay Later", you can pay the visa fee later using your Application ID and date of birth.

Please note that