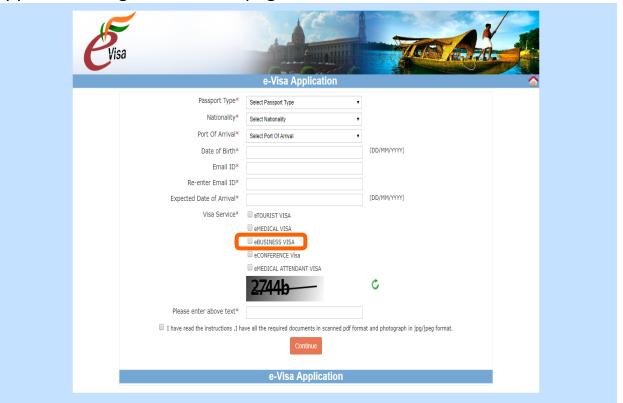

## 1) Application Registration first page

2) Application Registration second page