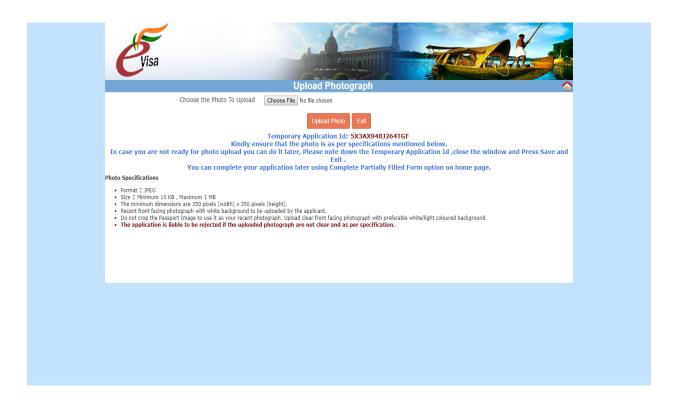

|
| Priorie*                                                                    |                                |                                   | . Hone no                                                                                                                                            |
|                                                                             | Save and Continue              | Save and Temporarily Exit         |                                                                                                                                                      |

### 5) Application Registration fifth page



### 6) Application Registration sixth page



## 7) Application Registration seventh page



#### 8) Application Registration eighth page (Verification)



#### 9) Application Registration ninth page



**Applicant Name: TEST Application Id: 1022V0411819** 

On pressing "Pay Now", the application will be redirected to Payment Gateway to pay the visa fee and will be outside the control of Visa Online Application. The responsibility of security of transaction process and details on payment page will be of Payment gateway. Bank Payment Gateway accepts both OTP (One Time Password) and non-OTP transactions.

In case of any issue, please contact your Bank. Application ID will be blocked after three failed attempts of payment, in such case applicant has to apply again. On pressing "Pay Later", you can pay the visa fee later using your Appl