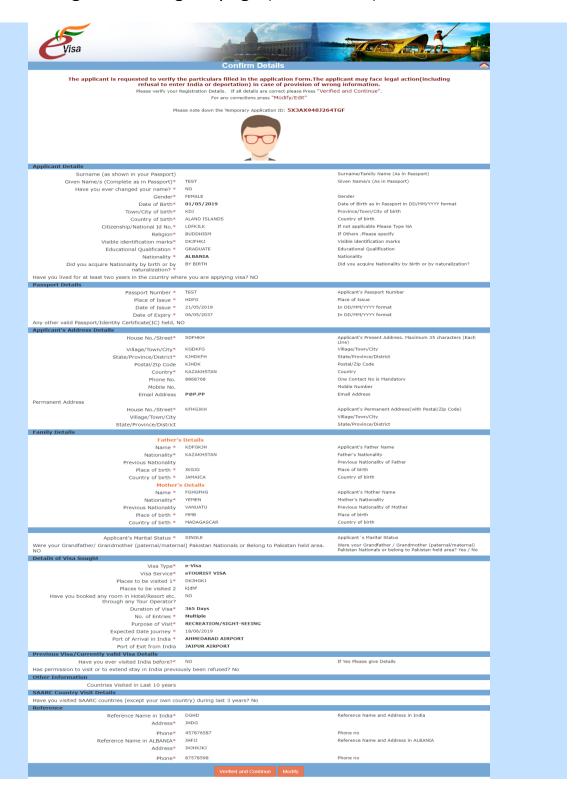

Priorie*                                                                    |                                |                                   | . Hone no                                                                                                                                            |
|                                                                             | Save and Continue              | Save and Temporarily Exit         |                                                                                                                                                      |

### 5) Application Registration fifth page



### 6) Application Registration sixth page



## 7) Application Registration seventh page



#### 8) Application Registration eighth page (Verification)



#### 9) Application Registration ninth page



**Applicant Name: TEST Application Id: 1022V0411819** 

On pressing "Pay Now", the application will be redirected to Payment Gateway to pay the visa fee and will be outside the control of Visa Online Application. The responsibility of security of transaction process and details on payment page will be of Payment gateway. Bank Payment Gateway accepts both OTP (One Time Password) and non-OTP transactions.

In case of any issue, please contact your Bank. Application ID will be blocked after three failed attempts of payment, in such case applicant has to apply again. On pressing "Pay Later", you can pay the visa fee later using your Application ID and date of birth.

Please note that your application for e-Visa will not be submitted without fee