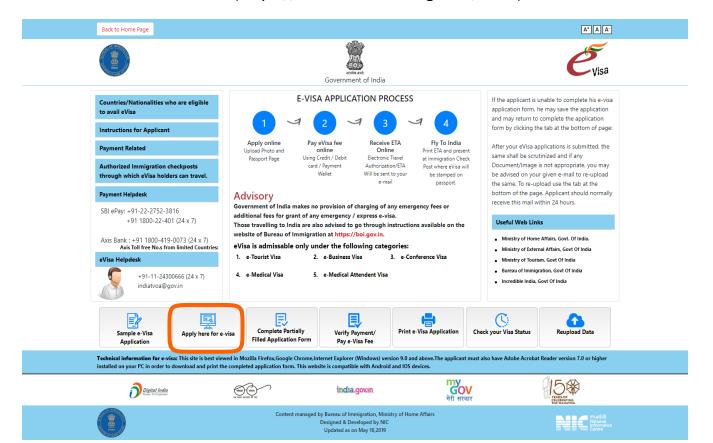

# Sample form for Indian eVisa

(https://indianvisaonline.gov.in/evisa)



## 1) Application Registration first page



2) Application Registration second page



# 3) Application Registration third page

|                                                                     | Applicant Details Form                                         |                                                                                                                 |
|---------------------------------------------------------------------|----------------------------------------------------------------|-----------------------------------------------------------------------------------------------------------------|
|                                                                     | Save and Continue Save and Temporarily Exit                    |